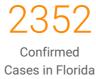

### Positive Cases of COVID-19 in Florida

Residents

Florida Residents

## Confirmed Cases in Florida Residents

| Confirmed by DOH       |      |
|------------------------|------|
| Tested by private labs |      |
| Total                  | 2352 |