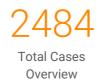

#### **Total Cases Overview**

| Traveled                             | 368  |
|--------------------------------------|------|
| Contact with confirmed case          | 468  |
| Travel & contact with confirmed case |      |
| Under Investigation                  |      |
| Total                                | 2484 |